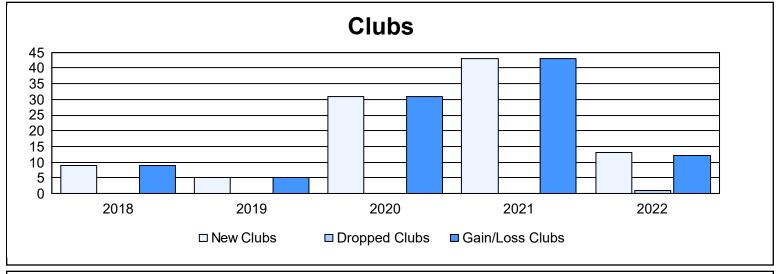

District 325 I As of June 2022 Cumulative

| Year      | New<br>Clubs | Dropped<br>Clubs | Gain/<br>Loss<br>Clubs | New<br>Members | Charter<br>Members | Reinstate<br>Members | Transfer<br>Members | Total<br>Member<br>Added | Total<br>Members<br>Dropped | Gain/<br>Loss<br>Members |
|-----------|--------------|------------------|------------------------|----------------|--------------------|----------------------|---------------------|--------------------------|-----------------------------|--------------------------|
| 2017-2018 | 9            | 0                | 9                      | 435            | 326                | 23                   | 5                   | 789                      | 258                         | 531                      |
| 2018-2019 | 5            | 0                | 5                      | 149            | 152                | 5                    | 4                   | 310                      | 447                         | -137                     |
| 2019-2020 | 31           | 0                | 31                     | 202            | 693                | 8                    | 5                   | 908                      | 460                         | 448                      |
| 2020-2021 | 43           | 0                | 43                     | 778            | 1,185              | 34                   | 15                  | 2,012                    | 564                         | 1,448                    |
| 2021-2022 | 13           | 1                | 12                     | 359            | 412                | 31                   | 20                  | 822                      | 1,686                       | -864                     |
| Average   | 20           | 0                | 20                     | 385            | 554                | 20                   | 10                  | 968                      | 683                         | 285                      |