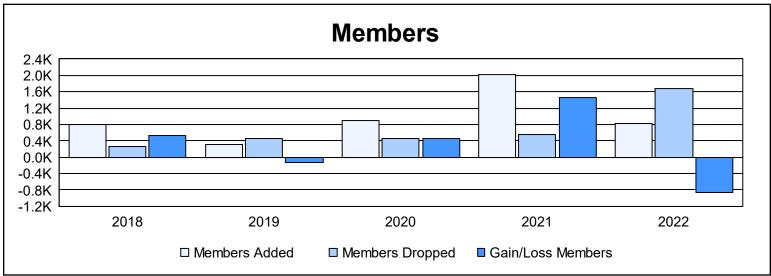

District 325 I As of June 2022 Cumulative

| Year      | New<br>Clubs | Dropped<br>Clubs | Gain/<br>Loss<br>Clubs | New<br>Members | Charter<br>Members | Reinstate<br>Members | Transfer<br>Members | Total<br>Member<br>Added | Total<br>Members<br>Dropped | Gain/<br>Loss<br>Members |
|-----------|--------------|------------------|------------------------|----------------|--------------------|----------------------|---------------------|--------------------------|-----------------------------|--------------------------|
| 2017-2018 | 9            | 0                | 9                      | 435            | 326                | 23                   | 5                   | 789                      | 258                         | 531                      |
| 2018-2019 | 5            | 0                | 5                      | 149            | 152                | 5                    | 4                   | 310                      | 447                         | -137                     |
| 2019-2020 | 31           | 0                | 31                     | 202            | 693                | 8                    | 5                   | 908                      | 460                         | 448                      |
| 2020-2021 | 43           | 0                | 43                     | 778            | 1,185              | 34                   | 15                  | 2,012                    | 564                         | 1,448                    |
| 2021-2022 | 13           | 1                | 12                     | 359            | 412                | 31                   | 20                  | 822                      | 1,686                       | -864                     |
| Average   | 20           | 0                | 20                     | 385            | 554                | 20                   | 10                  | 968                      | 683                         | 285                      |